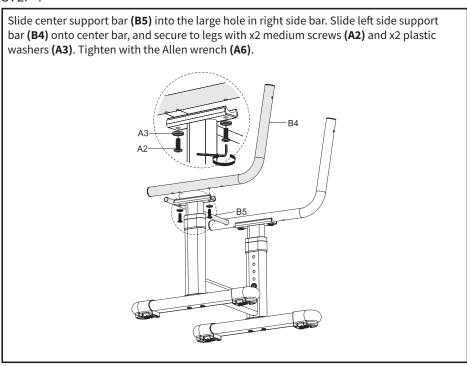

pose that is not explicitly specified in this manual and do not exceed weight capacity. We cannot be liable for damage or injury caused by improper mounting, incorrect assembly or inappropriate use.

# <u>/i\</u>

#### **TIPOVER WARNING**

SERIOUS OR FATAL CRUSHING INJURIES CAN OCCUR FROM TIPOVER. TO HELP PREVENT TIPOVER:

NEVER ALLOW CHILDREN TO CLIMB, STAND, HANG, OR PLAY ON ANY PART OF DESK OR CHAIR

USE OF TIPOVER RESTRAINTS MAY ONLY REDUCE, BUT NOT ELIMINATE RISK OF TIPOVER.

# /!\ WARNING: CHOKING HAZARD

SMALL PARTS - NOT FOR CHILDREN UNDER 3 YEARS. ADULT SUPERVISION IS REQUIRED.







DO NOT EXCEED WEIGHT CAPACITY. Failure to do so may result in serious injury.

these instructions may result in serious personal injury.

220 lbs (100 kg)

### **ASSEMBLY STEPS**







#### STEP 4





### STEP 6







### **A** CAUTION!



Do not lean backwards on the chair.



Raise sides evenly, ensuring that the legs are locked before sitting.

Failure to follow these instructions may result in property damage and/or personal injury.



### Open Monday - Friday 7:00am - 7:00pm CST,

our dedicated support team can offer immediate assistance with rapid response times. If any parts are received damaged or defective, please contact us. We are happy to replace parts to ensure you have a fully functioning product.

 $\subseteq$ 

help@vivo-us.com

AVG. RESPONSE TIME (within office hrs): 1HR 8M

- 23% within < 15m
- 38% within < 30m
- 61% within < 1hr
- 83% within < 2hr
- 92% within < 3hr



vww.vivo-us.com Chat live with an agent! AVG. RESOLUTION TIME (within office hrs): < 15 M



30