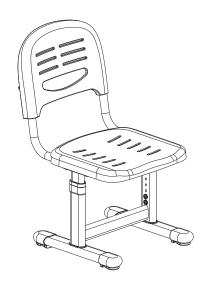

# Gray Kids' Height Adjustable Ergonomic Chair

Instruction Manual



## SKU: DESK-V201G-CH



Scan the QR code with your mobile device or follow the link for helpful videos and specifications related to this product.

https://vivo-us.com/products/desk-v201g-ch

GET IN TOUCH | Monday-Friday from 7:00am-7:00pm CST



help@vivo-us.com



www.vivo-us.com Chat live with an agent!



309-278-5303

# 

If you do not understand these directions, or if you have any doubts about the safety of the installation, please call a qualified technician. Check carefully to make sure there are no missing or defective parts. Improper installation may cause damage or serious injury. Do not use this product for any purpose that is not explicitly specified in this manual and do not exceed weight capacity. We cannot be liable for damage or injury caused by improper mounting, inco