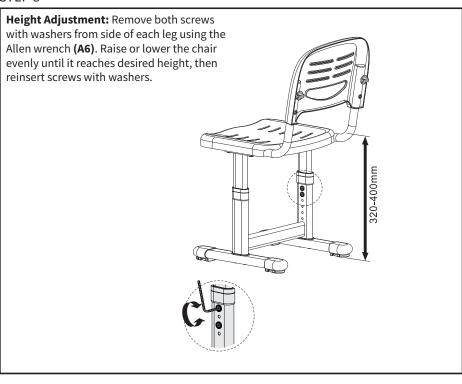

### **A** CAUTION!

Do not lean backwards on the chair.

Raise sides evenly, ensuring that the legs are locked before sitting.

Failure to follow these instructions may result in property damage and/or personal injury.