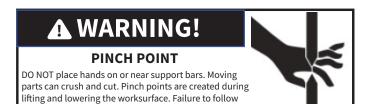

#### **TIPOVER WARNING**

SERIOUS OR FATAL CRUSHING INJURIES CAN OCCUR FROM TIPOVER. TO HELP PREVENT TIPOVER:

NEVER ALLOW CHILDREN TO CLIMB, STAND, HANG, OR PLAY ON ANY PART OF DESK OR CHAIR

USE OF TIPOVER RESTRAINTS MAY ONLY REDUCE, BUT NOT ELIMINATE RISK OF TIPOVER.