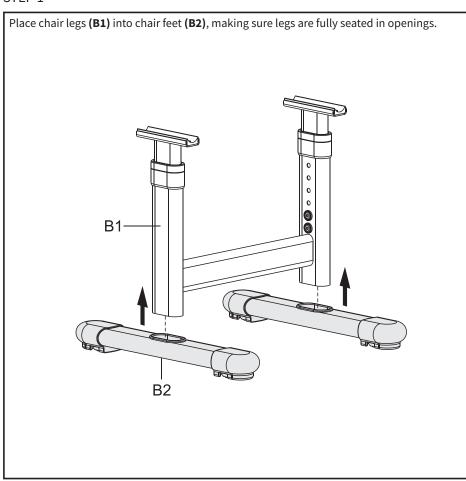

product for any purpose that is not explicitly specified in this manual and do not exceed weight capacity. We cannot be liable for damage or injury caused by improper mounting, incorrect assembly or inappropriate use.

# <u>/i\</u>

#### **TIPOVER WARNING**

SERIOUS OR FATAL CRUSHING INJURIES CAN OCCUR FROM TIPOVER. TO HELP PREVENT TIPOVER:

NEVER ALLOW CHILDREN TO CLIMB, STAND, HANG, OR PLAY ON ANY PART OF DESK OR CHAIR

USE OF TIPOVER RESTRAINTS MAY ONLY REDUCE, BUT NOT ELIMINATE RISK OF TIPOVER.

# /!\ WARNING: CHOKING HAZARD

SMALL PARTS - NOT FOR CHILDREN UNDER 3 YEARS. ADULT SUPERVISION IS REQUIRED.







DO NOT EXCEED WEIGHT CAPACITY. Failure to do so may result in serious injury.

these instructions may result in serious personal injury.

220 lbs (100 kg)

### **ASSEMBLY STEPS**







#### STEP 4





### STEP 6







### **A** CAUTION!



Do not lean backwards on the chair.



Raise sides evenly, ensuring that the legs are locked before sitting.

Failure to follow these instructions may result in property damage and/or personal injury.



### Open Monday - Friday 7:00am - 7:00pm CST,

our dedicated support team can offer immediate assistance with rapid response times. If any parts are received damaged or defective, please contact us. We are happy to replace parts to ensure you have a fully functioning product.

 $\subseteq$ 

help@vivo-us.com

AVG. RESPONSE TIME (within office hrs): 1HR 8M

- 23% within < 15m
- 38% within < 30m
- 61% within < 1hr
- 83% within < 2hr
- 92% within < 3hr



vww.vivo-us.com Chat live with an agent! AVG. RESOLUTION TIME (within office